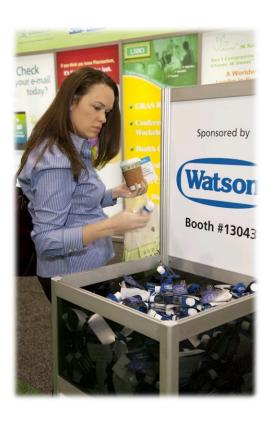

## **Distribution Bins**

Do you have a product sample or company branded item that you want distributed to attendees outside of just your booth? The Distribution Bin sponsorship is your solution!

The SupplySide West 2017 floor plan features 6 entrances into the expo hall - each entrance will have four (4) bins just inside the hall (two to the right and two to the left of the entrance). Each bin will contain products from different companies – this set-up will be replicated at each entrance, giving your company and product exposure at all six entrances! This exclusive sponsorship is only available to 4 companies – reserve your spot today!

- Bin includes your company logo and booth number
- Sponsor to provide 3,000 items to be evenly distributed between 6 bins
  - Item must be pre-approved by Show Management
  - If the product is food or beverage, it must be a single-serve and approved sample size...
- Bins will be refilled throughout the show day(s) until product supply runs out
- One attendant may distribute product at one of the 6 locations from 9am-12noon both expo days