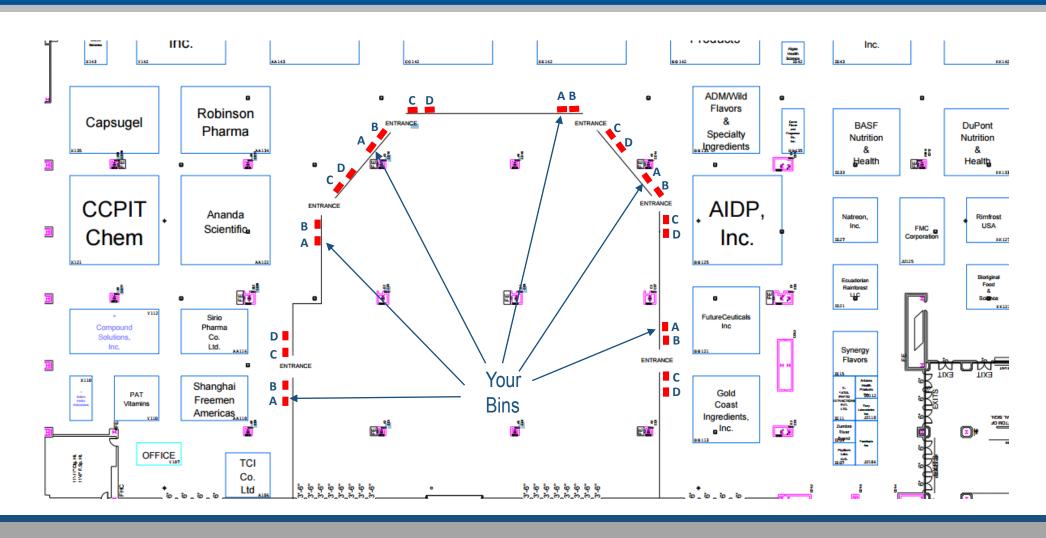

## **Distribution Bins**

Do you have a product sample or company branded item that you want distributed to attendees outside of just your booth? The Distribution Bin sponsorship is your solution!

The SupplySide West 2017 floor plan features 6 entrances into the expo hall - each entrance will have four (4) bins just inside the hall (two to the right and two to the left of the entrance). Each bin will contain products from different companies – this set-up will be replicated at each entrance, giving your company and product exposure at all six entrances! This exclusive sponsorship is only available to 4 companies – reserve your spot today!

- Bin includes your company logo and booth number
- Sponsor to provide 3,000 items to be evenly distributed between 6 bins
  - Item must be pre-approved by Show Management
  - If the product is food or beverage, it must be a single-serve and approved sample size...
- Bins will be refilled throughout the show day(s) until product supply runs out
- One attendant may distribute product at one of the 6 locations from 9am-12noon both expo days