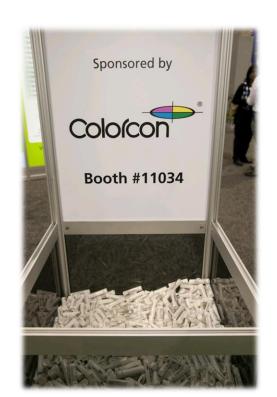

## **Distribution Bins**

Do you have a product sample or company branded item that you want distributed to attendees outside of just your booth? The Distribution Bin sponsorship is your solution!

The SupplySide West 2017 floor plan features 6 entrances into the expo hall - each entrance will have four (4) bins just inside the hall (two to the right and two to the left of the entrance). Each bin will contain products from different companies – this set-up will be replicated at each entrance, giving your company and product exposure at all six entrances! This exclusive sponsorship is only available to 4 companies – reserve your spot today!

- Bin includes your company logo and booth number
- Sponsor to provide 3,000 items to be evenly distributed between 6 bins
  - Item must be pre-approved by Show Management
  - If the product is food or beverage, it must be a single-serve and approved sample size...
- Bins will be refilled throughout the show day(s) until product supply runs out
- One attendant may distribute product at one of the 6 locations from 9am-12noon both expo days