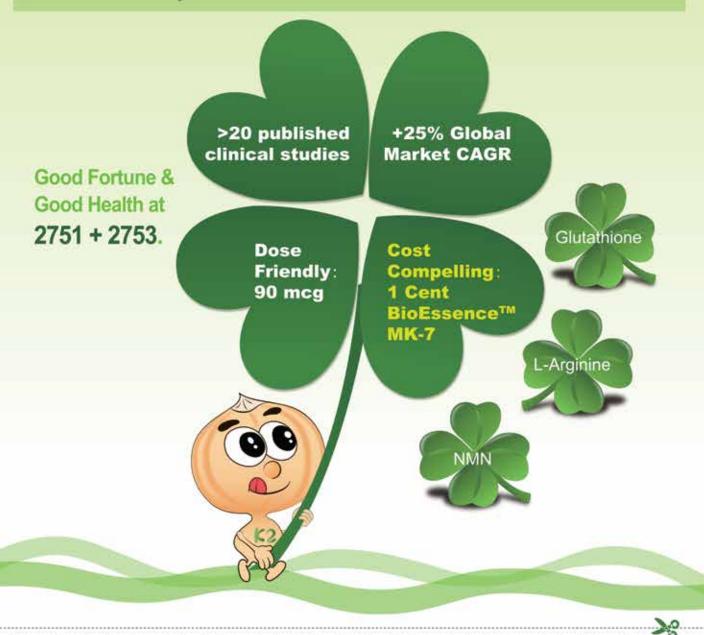

### **Ascend Biotech LLC**

A Sino Lion Company

1 Cent Buys a Dose of K2 for Better Bone & Heart Health.

### **Ascend Biotech LLC**

Highest Quality, Lowest Cost.

A Sino Lion Company

Cash in this coin at booth **2751 + 2753** to receive a dose of K2 & win the jackpot on the fastest growing vitamin in the world. Your odds of winning: **HUGE with Bioessence™ K2 MK-7**. Plus, Double Down with side bets on

\$ Glutathione \$ L-Arginine \$ NMN

All 99% PURE, All Low-cost, All High Payoff Plays.