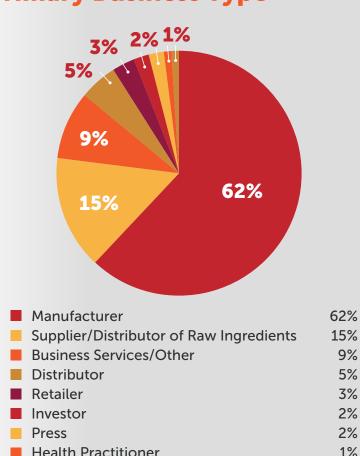

# **Primary Business Type**

| ricultiniuctioner |
|-------------------|
| Food Service      |

1% 1%

9%

5%

3%

2%

2%